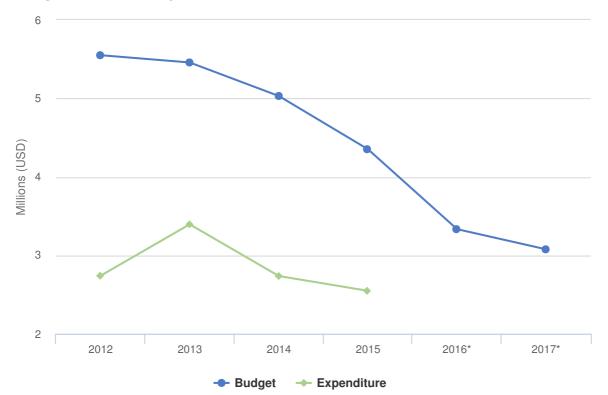

## 2017 Planning summary

Downloaded on 2/12/2016

## Operation: Botswana

### Location



Latest update of camps and office locations 21 Nov 2016. By clicking on the icons on the map, additional information is displayed.

| People of Concern<br>DECREASE IN<br>20% 2015 |       |
|----------------------------------------------|-------|
| 2015                                         | 2,265 |
| 2014                                         | 2,847 |
| 2013                                         | 2,995 |





# Budgets and Expenditure for Botswana

### Working environment

Despite good governance and a record of strong economic growth, Botswana continues to grapple with many social and economic challenges. The Government has ratified key refugee and human rights instruments and established a working group to review the Refugees Act of 1967.

Refugees reside in Dukwi refugee camp in line with the Government's encampment policy, which affects selfsufficiency, income generation and the local integration of refugees. There are no reception facilities and asylumseekers are detained at the Centre for Illegal Immigrants in Francistown.

The High Court has interdicted the repatriation of Namibian refugees from the Zambezi Region despite the 2015 cessation. In early 2016, a joint exercise between the