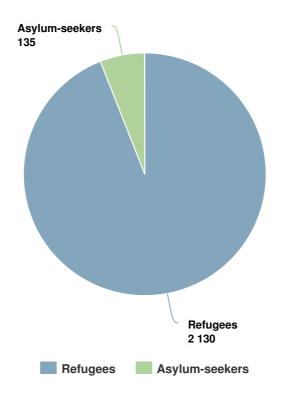

### Location

Latest update of camps and office locations 21 Nov 2016. By clicking on the icons on the map, additional information is displayed.

| People of Concern<br>DECREASE IN<br>20% 2015 |       |
|----------------------------------------------|-------|
| 2015                                         | 2,265 |
| 2014                                         | 2,847 |
| 2013                                         | 2,995 |