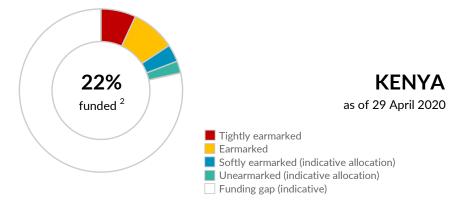

#### Notes

1. The financial requirements for Kenya include requirements for the operation's regular programme, Coronavirus Emergency, Somalia Situation and the South Sudan Situation.

2. The percentage funded (22%) and total funding amount (\$33,780,499) are indicative based on the methodology described above. This leaves an indicative funding gap of \$123,084,397 representing 78% of the financial requirements.