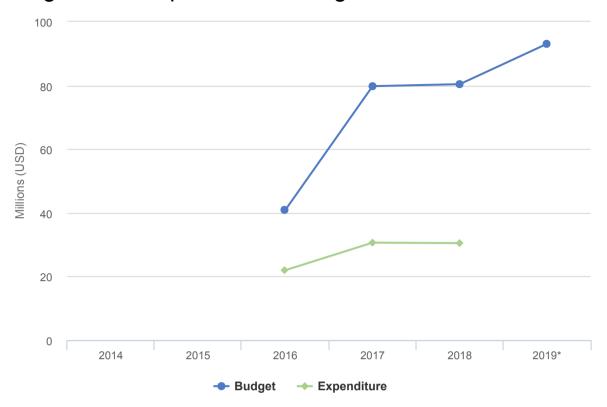

## Budgets and Expenditure for Nigeria

# 2018 Expenditure for Nigeria | USD

The following table presents the final budget and funds available by pillar and the final expenditure at the objective-level, as reported at year-end.

| Income from contributions* 9,760,006 929,471 100,243 10,7                                                                                                                                                                                                                                                                                                                                                                                                                                                                                                                                                                                                                                                                                                                                                                                                                                                                                                                                                                                                                                                                                                                                                                                                                                                                                                                                                                                                                                                                                                                                                                                                                                                                                                                                                                                                                                                                                                                                                                                                                                                                    | 789,719<br>421,666<br><b>211,384</b><br>666,925<br>544,191<br>34,979 |
|------------------------------------------------------------------------------------------------------------------------------------------------------------------------------------------------------------------------------------------------------------------------------------------------------------------------------------------------------------------------------------------------------------------------------------------------------------------------------------------------------------------------------------------------------------------------------------------------------------------------------------------------------------------------------------------------------------------------------------------------------------------------------------------------------------------------------------------------------------------------------------------------------------------------------------------------------------------------------------------------------------------------------------------------------------------------------------------------------------------------------------------------------------------------------------------------------------------------------------------------------------------------------------------------------------------------------------------------------------------------------------------------------------------------------------------------------------------------------------------------------------------------------------------------------------------------------------------------------------------------------------------------------------------------------------------------------------------------------------------------------------------------------------------------------------------------------------------------------------------------------------------------------------------------------------------------------------------------------------------------------------------------------------------------------------------------------------------------------------------------------|----------------------------------------------------------------------|
| Income from contributions*   9,760,006   929,471   100,243   10,7                                                                                                                                                                                                                                                                                                                                                                                                                                                                                                                                                                                                                                                                                                                                                                                                                                                                                                                                                                                                                                                                                                                                                                                                                                                                                                                                                                                                                                                                                                                                                                                                                                                                                                                                                                                                                                                                                                                                                                                                                                                            | 789,719<br>421,666<br><b>211,384</b><br>766,925<br>544,191           |
| Other funds available / transfers         1,915,330         6,799,286         11,707,050         20,4           Total funds available 11,675,335         17,728,757         11,807,292         31,2           Expenditure by Objective           Favourable Protection Environment           Law and policy         541,585         0         225,340         76           Legal remedies and legal assistance         0         265,106         279,085         9           Public attitudes towards persons of concern         34,979         0         0         0           Subtotal         576,563         265,106         504,425         1,34           Fair Protection Processes and Documentation         Registration and profiling         5,548         319,922         372,559         68           Status determination         729,844         0         0         7           Individual documentation         0         0         325,814         3           Civil status documentation         27,935         0         0           Subtotal         763,328         319,922         698,373         1,76           Security from Violence and Exploitation         136,492         777,833         1,289,856         2,20                                                                                                                                                                                                                                                                                                                                                                                                                                                                                                                                                                                                                                                                                                                                                                                                                                                                               | 421,666<br><b>211,384</b><br>766,925<br>544,191                      |
| Total funds available   11,675,335   7,728,757   11,807,292   31,2                                                                                                                                                                                                                                                                                                                                                                                                                                                                                                                                                                                                                                                                                                                                                                                                                                                                                                                                                                                                                                                                                                                                                                                                                                                                                                                                                                                                                                                                                                                                                                                                                                                                                                                                                                                                                                                                                                                                                                                                                                                           | <b>211,384 266,925 544,191</b>                                       |
| Favourable Protection Environment           Law and policy         541,585         0         225,340         76           Legal remedies and legal assistance         0         265,106         279,085         9           Public attitudes towards persons of concern         34,979         0         0         0           Subtotal         576,563         265,106         504,425         1,34           Fair Protection Processes and Documentation         Registration and profiling         5,548         319,922         372,559         69           Status determination         729,844         0         0         0         77           Individual documentation         0         0         325,814         3           Civil status documentation         27,935         0         0         0           Subtotal         763,328         319,922         698,373         1,76           Security from Violence and Exploitation         136,492         777,833         1,289,856         2,2                                                                                                                                                                                                                                                                                                                                                                                                                                                                                                                                                                                                                                                                                                                                                                                                                                                                                                                                                                                                                                                                                                            | 544,191                                                              |
| Law and policy   541,585   0   225,340   76   Legal remedies and legal assistance   0   265,106   279,085   9   Public attitudes towards persons of concern   34,979   0   0   0   Subtotal   576,563   265,106   504,425   1,344     Fair Protection Processes and Documentation   Registration and profiling   5,548   319,922   372,559   69   Status determination   729,844   0   0   0   75   Individual documentation   0   0   325,814   33   Civil status documentation   27,935   0   0     Subtotal   763,328   319,922   698,373   1,765     Security from Violence and Exploitation   Protection from effects of armed conflict   136,492   777,833   1,289,856   2,365   2,365   2,365   2,365   2,365   2,365   2,365   2,365   2,365   2,365   2,365   2,365   2,365   2,365   2,365   2,365   2,365   2,365   2,365   2,365   2,365   2,365   2,365   2,365   2,365   2,365   2,365   2,365   2,365   2,365   2,365   2,365   2,365   2,365   2,365   2,365   2,365   2,365   2,365   2,365   2,365   2,365   2,365   2,365   2,365   2,365   2,365   2,365   2,365   2,365   2,365   2,365   2,365   2,365   2,365   2,365   2,365   2,365   2,365   2,365   2,365   2,365   2,365   2,365   2,365   2,365   2,365   2,365   2,365   2,365   2,365   2,365   2,365   2,365   2,365   2,365   2,365   2,365   2,365   2,365   2,365   2,365   2,365   2,365   2,365   2,365   2,365   2,365   2,365   2,365   2,365   2,365   2,365   2,365   2,365   2,365   2,365   2,365   2,365   2,365   2,365   2,365   2,365   2,365   2,365   2,365   2,365   2,365   2,365   2,365   2,365   2,365   2,365   2,365   2,365   2,365   2,365   2,365   2,365   2,365   2,365   2,365   2,365   2,365   2,365   2,365   2,365   2,365   2,365   2,365   2,365   2,365   2,365   2,365   2,365   2,365   2,365   2,365   2,365   2,365   2,365   2,365   2,365   2,365   2,365   2,365   2,365   2,365   2,365   2,365   2,365   2,365   2,365   2,365   2,365   2,365   2,365   2,365   2,365   2,365   2,365   2,365   2,365   2,365   2,365   2,365   2,365   2,365   2,365   2,365   2,365   2,365   2,365   2,365 | 544,191                                                              |
| Law and policy         541,585         0         225,340         76           Legal remedies and legal assistance         0         265,106         279,085         9           Public attitudes towards persons of concern         34,979         0         0         0           Subtotal         576,563         265,106         504,425         1,34           Fair Protection Processes and Documentation         8         319,922         372,559         68           Status determination         729,844         0         0         0         7           Individual documentation         0         0         325,814         3           Civil status documentation         27,935         0         0           Subtotal         763,328         319,922         698,373         1,76           Security from Violence and Exploitation           Protection from effects of armed conflict         136,492         777,833         1,289,856         2,2                                                                                                                                                                                                                                                                                                                                                                                                                                                                                                                                                                                                                                                                                                                                                                                                                                                                                                                                                                                                                                                                                                                                                      | 544,191                                                              |
| Legal remedies and legal assistance         0         265,106         279,085         9           Public attitudes towards persons of concern         34,979         0         0         0           Subtotal 576,563 265,106 504,425 1,34           Fair Protection Processes and Documentation           Registration and profiling 5,548 319,922 372,559 69         319,922 372,559 69         69           Status determination 729,844 0 0 0 0         0         77           Individual documentation 0 0 0 325,814 3         3         3           Civil status documentation 27,935 0 0 0         0         0           Subtotal 763,328 319,922 698,373 1,76         3           Security from Violence and Exploitation           Protection from effects of armed conflict 136,492 777,833 1,289,856 2,2                                                                                                                                                                                                                                                                                                                                                                                                                                                                                                                                                                                                                                                                                                                                                                                                                                                                                                                                                                                                                                                                                                                                                                                                                                                                                                          | 544,191                                                              |
| Public attitudes towards persons of concern         34,979         0         0           Subtotal         576,563         265,106         504,425         1,34           Fair Protection Processes and Documentation         Registration and profiling         5,548         319,922         372,559         69           Status determination         729,844         0         0         0         72           Individual documentation         0         0         325,814         3           Civil status documentation         27,935         0         0           Subtotal         763,328         319,922         698,373         1,76           Security from Violence and Exploitation         136,492         777,833         1,289,856         2,2                                                                                                                                                                                                                                                                                                                                                                                                                                                                                                                                                                                                                                                                                                                                                                                                                                                                                                                                                                                                                                                                                                                                                                                                                                                                                                                                                            |                                                                      |
| Subtotal         576,563         265,106         504,425         1,34           Fair Protection Processes and Documentation           Registration and profiling         5,548         319,922         372,559         68           Status determination         729,844         0         0         7           Individual documentation         0         0         325,814         3           Civil status documentation         27,935         0         0           Subtotal         763,328         319,922         698,373         1,76           Security from Violence and Exploitation           Protection from effects of armed conflict         136,492         777,833         1,289,856         2,2                                                                                                                                                                                                                                                                                                                                                                                                                                                                                                                                                                                                                                                                                                                                                                                                                                                                                                                                                                                                                                                                                                                                                                                                                                                                                                                                                                                                          | 24 070                                                               |
| Fair Protection Processes and Documentation           Registration and profiling         5,548         319,922         372,559         69           Status determination         729,844         0         0         72           Individual documentation         0         0         325,814         3           Civil status documentation         27,935         0         0           Subtotal         763,328         319,922         698,373         1,78           Security from Violence and Exploitation           Protection from effects of armed conflict         136,492         777,833         1,289,856         2,2                                                                                                                                                                                                                                                                                                                                                                                                                                                                                                                                                                                                                                                                                                                                                                                                                                                                                                                                                                                                                                                                                                                                                                                                                                                                                                                                                                                                                                                                                         | 34,979                                                               |
| Registration and profiling       5,548       319,922       372,559       69         Status determination       729,844       0       0       7         Individual documentation       0       0       325,814       3         Civil status documentation       27,935       0       0         Subtotal       763,328       319,922       698,373       1,78         Security from Violence and Exploitation         Protection from effects of armed conflict       136,492       777,833       1,289,856       2,2                                                                                                                                                                                                                                                                                                                                                                                                                                                                                                                                                                                                                                                                                                                                                                                                                                                                                                                                                                                                                                                                                                                                                                                                                                                                                                                                                                                                                                                                                                                                                                                                          | 46,095                                                               |
| Status determination         729,844         0         0         72           Individual documentation         0         0         325,814         3           Civil status documentation         27,935         0         0           Subtotal         763,328         319,922         698,373         1,73           Security from Violence and Exploitation           Protection from effects of armed conflict         136,492         777,833         1,289,856         2,2                                                                                                                                                                                                                                                                                                                                                                                                                                                                                                                                                                                                                                                                                                                                                                                                                                                                                                                                                                                                                                                                                                                                                                                                                                                                                                                                                                                                                                                                                                                                                                                                                                             |                                                                      |
| Individual documentation         0         0         325,814         3           Civil status documentation         27,935         0         0           Subtotal         763,328         319,922         698,373         1,73           Security from Violence and Exploitation           Protection from effects of armed conflict         136,492         777,833         1,289,856         2,2                                                                                                                                                                                                                                                                                                                                                                                                                                                                                                                                                                                                                                                                                                                                                                                                                                                                                                                                                                                                                                                                                                                                                                                                                                                                                                                                                                                                                                                                                                                                                                                                                                                                                                                           | 98,029                                                               |
| Civil status documentation         27,935         0         0           Subtotal         763,328         319,922         698,373         1,78           Security from Violence and Exploitation           Protection from effects of armed conflict         136,492         777,833         1,289,856         2,2                                                                                                                                                                                                                                                                                                                                                                                                                                                                                                                                                                                                                                                                                                                                                                                                                                                                                                                                                                                                                                                                                                                                                                                                                                                                                                                                                                                                                                                                                                                                                                                                                                                                                                                                                                                                            | 729,844                                                              |
| Subtotal         763,328         319,922         698,373         1,78           Security from Violence and Exploitation           Protection from effects of armed conflict         136,492         777,833         1,289,856         2,2                                                                                                                                                                                                                                                                                                                                                                                                                                                                                                                                                                                                                                                                                                                                                                                                                                                                                                                                                                                                                                                                                                                                                                                                                                                                                                                                                                                                                                                                                                                                                                                                                                                                                                                                                                                                                                                                                    | 325,814                                                              |
| Security from Violence and Exploitation  Protection from effects of armed conflict 136,492 777,833 1,289,856 2,2                                                                                                                                                                                                                                                                                                                                                                                                                                                                                                                                                                                                                                                                                                                                                                                                                                                                                                                                                                                                                                                                                                                                                                                                                                                                                                                                                                                                                                                                                                                                                                                                                                                                                                                                                                                                                                                                                                                                                                                                             | 27,935                                                               |
| Protection from effects of armed conflict 136,492 777,833 1,289,856 2,2                                                                                                                                                                                                                                                                                                                                                                                                                                                                                                                                                                                                                                                                                                                                                                                                                                                                                                                                                                                                                                                                                                                                                                                                                                                                                                                                                                                                                                                                                                                                                                                                                                                                                                                                                                                                                                                                                                                                                                                                                                                      | 781,622                                                              |
|                                                                                                                                                                                                                                                                                                                                                                                                                                                                                                                                                                                                                                                                                                                                                                                                                                                                                                                                                                                                                                                                                                                                                                                                                                                                                                                                                                                                                                                                                                                                                                                                                                                                                                                                                                                                                                                                                                                                                                                                                                                                                                                              |                                                                      |
|                                                                                                                                                                                                                                                                                                                                                                                                                                                                                                                                                                                                                                                                                                                                                                                                                                                                                                                                                                                                                                                                                                                                                                                                                                                                                                                                                                                                                                                                                                                                                                                                                                                                                                                                                                                                                                                                                                                                                                                                                                                                                                                              | ,204,181                                                             |
| SGBV prevention and response 148,493 431,575 975,279 1,59                                                                                                                                                                                                                                                                                                                                                                                                                                                                                                                                                                                                                                                                                                                                                                                                                                                                                                                                                                                                                                                                                                                                                                                                                                                                                                                                                                                                                                                                                                                                                                                                                                                                                                                                                                                                                                                                                                                                                                                                                                                                    | 55,348                                                               |
| Non-arbitrary detention 13,422 0 0                                                                                                                                                                                                                                                                                                                                                                                                                                                                                                                                                                                                                                                                                                                                                                                                                                                                                                                                                                                                                                                                                                                                                                                                                                                                                                                                                                                                                                                                                                                                                                                                                                                                                                                                                                                                                                                                                                                                                                                                                                                                                           | 13,422                                                               |
| Child protection         0         0         211,022         2                                                                                                                                                                                                                                                                                                                                                                                                                                                                                                                                                                                                                                                                                                                                                                                                                                                                                                                                                                                                                                                                                                                                                                                                                                                                                                                                                                                                                                                                                                                                                                                                                                                                                                                                                                                                                                                                                                                                                                                                                                                               | 211,022                                                              |
| Subtotal 298,408 1,209,408 2,476,157 3,98                                                                                                                                                                                                                                                                                                                                                                                                                                                                                                                                                                                                                                                                                                                                                                                                                                                                                                                                                                                                                                                                                                                                                                                                                                                                                                                                                                                                                                                                                                                                                                                                                                                                                                                                                                                                                                                                                                                                                                                                                                                                                    | 83,973                                                               |
| Basic Needs and Essential Services                                                                                                                                                                                                                                                                                                                                                                                                                                                                                                                                                                                                                                                                                                                                                                                                                                                                                                                                                                                                                                                                                                                                                                                                                                                                                                                                                                                                                                                                                                                                                                                                                                                                                                                                                                                                                                                                                                                                                                                                                                                                                           |                                                                      |
| Health 896,094 0 0 89                                                                                                                                                                                                                                                                                                                                                                                                                                                                                                                                                                                                                                                                                                                                                                                                                                                                                                                                                                                                                                                                                                                                                                                                                                                                                                                                                                                                                                                                                                                                                                                                                                                                                                                                                                                                                                                                                                                                                                                                                                                                                                        | 96,094                                                               |
| Reproductive health and HIV/ Aids response 31,270 11 0                                                                                                                                                                                                                                                                                                                                                                                                                                                                                                                                                                                                                                                                                                                                                                                                                                                                                                                                                                                                                                                                                                                                                                                                                                                                                                                                                                                                                                                                                                                                                                                                                                                                                                                                                                                                                                                                                                                                                                                                                                                                       | 31,282                                                               |
| Nutrition 32,116 0 0                                                                                                                                                                                                                                                                                                                                                                                                                                                                                                                                                                                                                                                                                                                                                                                                                                                                                                                                                                                                                                                                                                                                                                                                                                                                                                                                                                                                                                                                                                                                                                                                                                                                                                                                                                                                                                                                                                                                                                                                                                                                                                         | 32,116                                                               |
| Food security 728,753 0 0 7                                                                                                                                                                                                                                                                                                                                                                                                                                                                                                                                                                                                                                                                                                                                                                                                                                                                                                                                                                                                                                                                                                                                                                                                                                                                                                                                                                                                                                                                                                                                                                                                                                                                                                                                                                                                                                                                                                                                                                                                                                                                                                  | 728,753                                                              |
| Water 209,550 0 0 20                                                                                                                                                                                                                                                                                                                                                                                                                                                                                                                                                                                                                                                                                                                                                                                                                                                                                                                                                                                                                                                                                                                                                                                                                                                                                                                                                                                                                                                                                                                                                                                                                                                                                                                                                                                                                                                                                                                                                                                                                                                                                                         | 09,550                                                               |
| Sanitation and hygiene 109,980 0 0 10                                                                                                                                                                                                                                                                                                                                                                                                                                                                                                                                                                                                                                                                                                                                                                                                                                                                                                                                                                                                                                                                                                                                                                                                                                                                                                                                                                                                                                                                                                                                                                                                                                                                                                                                                                                                                                                                                                                                                                                                                                                                                        | 09,980                                                               |

|                                                 | Pillar 1<br>Refugee<br>programme | Pillar 3<br>Reintegration<br>projects | Pillar 4<br>IDP projects | Total      |
|-------------------------------------------------|----------------------------------|---------------------------------------|--------------------------|------------|
| Shelter and infrastructure                      | 2,182,415                        | 1,145,967                             | 1,510,583                | 4,838,965  |
| Basic and domestic and hygiene Items            | 1,063,569                        | 837,571                               | 791,652                  | 2,692,792  |
| Services for persons with specific needs        | 354,265                          | 0                                     | 0                        | 354,265    |
| Education                                       | 301,999                          | 0                                     | 0                        | 301,999    |
| Subtotal                                        | 5,910,012                        | 1,983,549                             | 2,302,235                | 10,195,797 |
| Community Empowerment and Self Relia            | ance                             |                                       |                          |            |
| Community mobilization                          | 0                                | 0                                     | 632,511                  | 632,511    |
| Co-existence with local communities             | 0                                | 392,110                               | 0                        | 392,110    |
| Self-reliance and livelihoods                   | 844,783                          | 1,184,041                             | 976,528                  | 3,005,353  |
| Subtotal                                        | 844,783                          | 1,576,151                             | 1,609,039                | 4,029,974  |
| <b>Durable Solutions</b>                        |                                  |                                       |                          |            |
| Solutions strategy                              | 221,215                          | 0                                     | 212,351                  | 433,567    |
| Voluntary return                                | 0                                | 1,209,315                             | 0                        | 1,209,315  |
| Reintegration                                   | 0                                | 196,055                               | 0                        | 196,055    |
| Subtotal                                        | 221,215                          | 1,405,370                             | 212,351                  | 1,838,937  |
| Leadership, Coordination and Partnersh          | ips                              |                                       |                          |            |
| Coordination and partnerships                   | 375,301                          | 1,180                                 | 266,155                  | 642,636    |
| Camp management and coordination                | 0                                | 0                                     | 1,283,316                | 1,283,316  |
| Donor relations                                 | 0                                | 0                                     | 648,970                  | 648,970    |
| Subtotal                                        | 375,301                          | 1,180                                 | 2,198,441                | 2,574,922  |
| Logistics and Operations Support                |                                  |                                       |                          |            |
| Supply chain and logistics                      | 131,999                          | 246,218                               | 0                        | 378,216    |
| Operations management, coordination and support | 2,179,958                        | 628,194                               | 1,531,947                | 4,340,100  |
| Subtotal                                        | 2,311,957                        | 874,412                               | 1,531,947                | 4,718,316  |
| 2018 Expenditure Total                          | 11,301,568                       | 7,635,099                             | 11,532,968               | 30,469,635 |