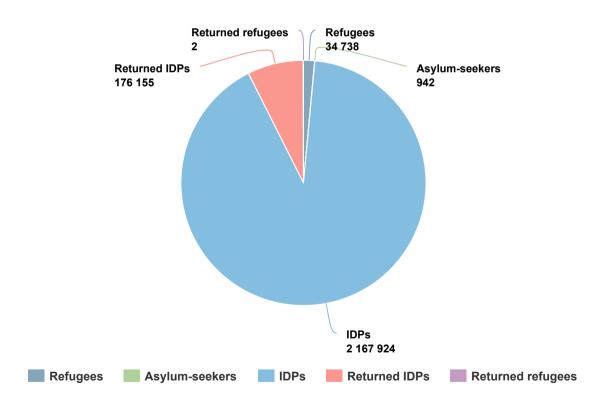

### People of Concern

0% 2018

| 2018 | 2,379,761 |
|------|-----------|
| 2017 | 2,379,195 |
| 2016 | 2,911,012 |

#### **Population trends**

By the end of 2018, as many as 7.1 million people (of which 3.9 million were women and girls) were in need of humanitarian assistance in north-east Nigeria as a result of the protracted crisis. The continuing conflict has left 1.9 million people in Adamawa, Borno and Yobe states forcibly displaced. In addition, nearly 230,000 Nigerian refugees have fled to Cameroon, Chad and Niger.

Since September 2017, Nigeria has been receiving an influx of Anglophone Cameroonians affected by the crisis in the northwest and southwest regions of Cameroon. By the end of 2018, some 32,600 Cameroonian refugees were registered in Nigeria. Out of this, 2,790 were installed and registered in Anyake settlement in Benue State and approximately 7,240 were in Adagom settlement in Cross River State. The rest of the refugees remained within host communities.

At the end of 2018, there were close to 2,140 urban refugees and some 940 asylum-seekers, the majority from the Central African Republic and the Democratic Republic of the Congo, with thirty other nationalities represented. The refugees in protracted situation are residing mainly in Abuja, Kano, Lagos, Ogun and Oyo.