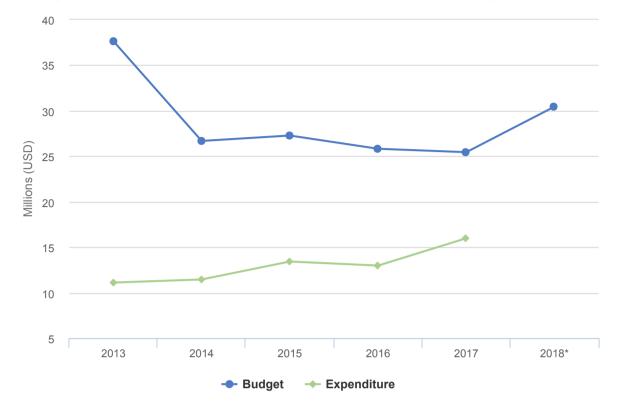

## Budgets and Expenditure for South Africa Regional Office

# 2017 Expenditure for South Africa Regional Office | USD

The following table presents the final budget and funds available by pillar and the final expenditure at the objective-level, as reported at year-end.