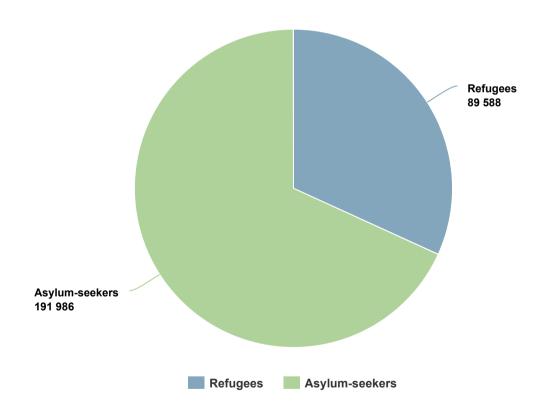

### **Population trends**

- South Africa hosted the largest number of people of concern in the Southern Africa region with close to 88,694 refugees and some 191,333 asylum-seekers
- By end 2017, 24,174 new asylum applications.
- New arrivals came from Bangladesh, the Democratic Republic of the Congo, Ethiopia, Pakistan, Somalia and Zimbabwe.