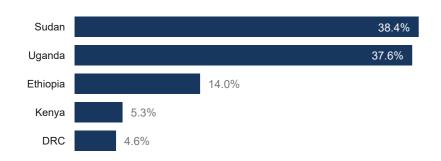

# Regional overview of the South Sudanese refugee population 2019 SOUTH SUDAN REGIONAL RRRP

as of 31 August 2019



#### **KEY FIGURES**



This figure excludes 2222 refugees and asylum seekers in the Central African Republic

### 2019 REGIONAL RRRP FUNDING



**USD 1.4 B** 

**REQUESTED** 

**USD 420.6 M** 

**RECEIVED** 

BY 92 **RRP** PARTNERS IN 2019 FOR THE SOUTH SUDAN SITUATION

#### BY COUNTRY OF ASYLUM



#### **NEW ARRIVALS BY MONTH**



## **2019 arrivals (1 Jan - 31 Aug): 55,849**Based on field reports, UNHCR and Government registration



he boundaries and names shown and the designations used on this map do not imply official endorsement or acceptance by the United Nations