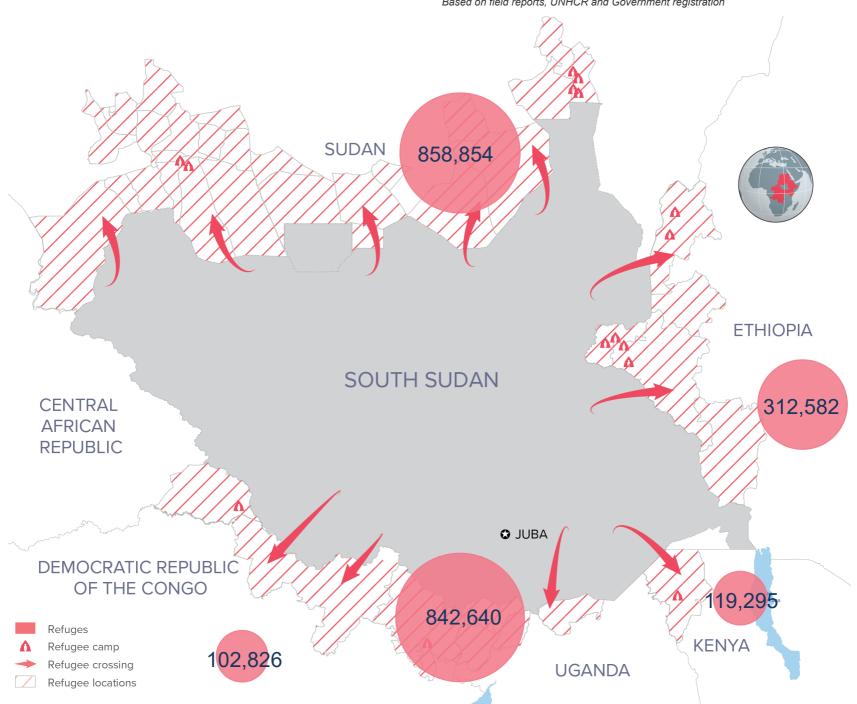

# Regional overview of the South Sudanese refugee population 2019 SOUTH SUDAN REGIONAL RRRP

as of 31 August 2019

#### BY COUNTRY OF ASYLUM

## **2019 arrivals (1 Jan - 31 Aug): 55,849**Based on field reports, UNHCR and Government registration

he boundaries and names shown and the designations used on this map do not imply official endorsement or acceptance by the United Nations