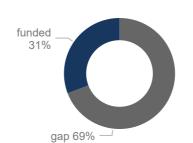

### 2019 REGIONAL RRRP FUNDING

**USD 1.4 B** 

**REQUESTED** 

**USD 420.6 M** 

**RECEIVED** 

BY 92 **RRP** PARTNERS IN 2019 FOR THE SOUTH SUDAN SITUATION