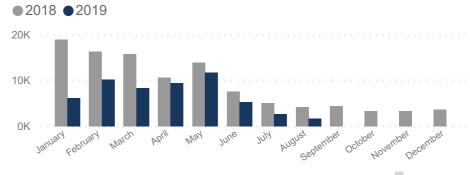

#### **NEW ARRIVALS BY MONTH**

## **2019 arrivals (1 Jan - 31 Aug): 55,849**Based on field reports, UNHCR and Government registration

he boundaries and names shown and the designations used on this map do not imply official endorsement or acceptance by the United Nations