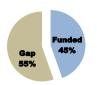

| Funding level*   |               |  |  |  |  |  |  |
|------------------|---------------|--|--|--|--|--|--|
| RRP requirements | \$759,046,304 |  |  |  |  |  |  |
| Funding received | \$338,519,173 |  |  |  |  |  |  |
| % funded         | 45%           |  |  |  |  |  |  |