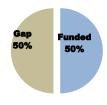

| Funding level    |               |  |  |  |  |  |
|------------------|---------------|--|--|--|--|--|
| RRP requirements | \$690,935,678 |  |  |  |  |  |
| Funding received | \$345,499,692 |  |  |  |  |  |
| % funded         | 50%           |  |  |  |  |  |