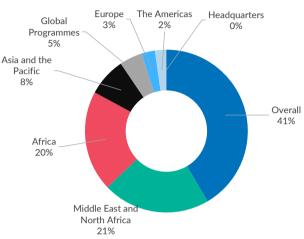

## **Multi-year Funding**

as at 7 September 2020

- 21 governments
- 28 private donors
- 13 UN funds
- 3 Inter-governmental bodies

# \$568.5 million

funds available in 2020 from multi-year contributions<sup>1</sup>

#### 39% is unearmarked

\$224.3 million

#### **EARMARKING OF MULTI-YEAR FUNDS AVAILABLE IN 2020**



#### Regions of earmarking



### **CURRENT MULTI-YEAR CONTRIBUTIONS** | USD<sup>2</sup>

| DONOR                                                   | 2020       | 2021       | 2022       | 2023 onwards | TOTAL <sup>3</sup> |
|---------------------------------------------------------|------------|------------|------------|--------------|--------------------|
|                                                         |            |            |            |              |                    |
| Sweden                                                  | 81,995,439 | 73,424,899 | 974,193    | 1,948,385    | 158,342,917        |
| Denmark                                                 | 81,444,670 | 75,684,108 | 276,740    | 41,168       | 157,446,687        |
| Netherlands                                             | 65,