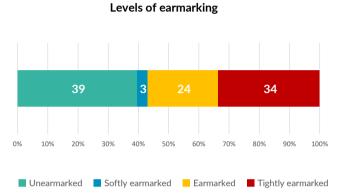

#### 39% is unearmarked

\$224.3 million

#### **EARMARKING OF MULTI-YEAR FUNDS AVAILABLE IN 2020**