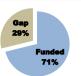

## **2016 REGIONAL REFUGEE AND MIGRANT RESPONSE PLAN FOR EUROPE**

Funding snapshot as of 01-Jan-17 The requirements presented in this funding snapshot refer to the 2016 Regional Refugee and Migrant Response Plan covering the period January to December 2016

| Funding level*          |               |
|-------------------------|---------------|
| <b>RRP</b> requirements | \$669,867,115 |
| Funding received        | \$476,716,831 |
| % funded                | 71%           |