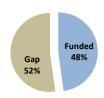

## Funding snapshot as of 20-Nov-16

The requirements presented in this funding snapshot refer to the 2016 Revised Regional Refugee Response Plan covering the period January to December 2016

| Funding level*   |               |  |  |  |
|------------------|---------------|--|--|--|
| RRP requirements | \$323,873,646 |  |  |  |
| Funding received | \$154,916,294 |  |  |  |
| % funded         | 48%           |  |  |  |

<sup>\*</sup> The funding level refers only to funding received against the inter-agency Refugee Response Plan 2016